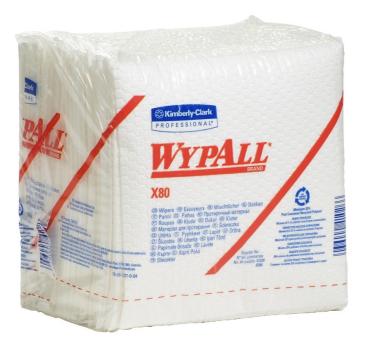

# WypAll® X80 Wipers

WIP41026 Folded,12.5" x 13",200 wipers (4 packages of 50 each)

They work just like rental shop rags - except clean and reliable every time! Good for small tasks throughout the day.

- Unlike rental shop towels, these wipers are fresh and clean every time - no contaminants, snags or rough edges
- Reusable for small jobs and designed for durability - they withstand solvents as well as shop towels do
- Embossed hexagon design adds extra texture to remove grime
- Add a dispenser cart or rack (sold separately) for convenient dispensing
- Wipers are 1/4 folded and poly wrapped for easy handling
- Low-lint construction won't shed, pill or leave behind unwanted fibers when wiping parts
- Binder-free construction withstands solvents, degreasers and cleaning agents
- Want to try out a new wiper? Your satisfaction is always guaranteed with the PIG Promise... try a case risk-free!

| Specifications       |                                    |
|----------------------|------------------------------------|
| Style                | Folded                             |
| Dimensions           | 12.5" W x 13" L                    |
| Application          | General Maintenance; Low-Lint      |
| Brand                | KC WypAll                          |
| Dispenser            | No                                 |
| Strength Rating      | Heavy-Duty                         |
| Color                | White                              |
| Sold as              | 200 wipers (4 packages of 50 each) |
| Weight               | 6.25 lbs.                          |
| # per Pallet         | 117                                |
| Composition          | Polypropylene & Cellulose Blend    |
| UNSPSC               | 47131502                           |
| Pigalog® Page Number | Page 128                           |